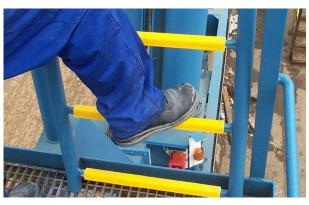

## **Best Uses**

GRP Slip Resistant Ladder Rung Covers are a slip resistant ladder rung cover that will reduce the risk of slips from ladders and improve ladder safety by increasing the surface area for foot contact and greatly increasing the friction co-efficiency and visibility.

## **Application**

GRP Slip Resistant Ladder Rung Covers are unique in the way they are formed to fit over the rungs of fire escapes, service ladders and the majority of all other types of ladders. GRP Slip Resistant Ladder Rung Covers are suitable for use on nearly all types of ladders made out of different materials and can be used internally or externally to give your ladder added safety and slip protection.