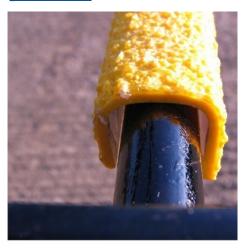

ESSENER

Essener Equipment Ltd GRP Slip Resistant Ladder Rung Covers. The ultimate fibreglass ladder safety protection. Available in 4 different sizes. GRP Slip Resistant Ladder Rung Covers are cost effective and add safety to new and old ladders.

## **Best Uses**

GRP Slip Resistant Ladder Rung Covers are a slip resistant ladder rung cover that will reduce the risk of slips from ladders and improve ladder safety by increasing the surface area for foot contact and greatly increasing the friction co-efficiency and visibility.

## **Application**

GRP Slip Resistant Ladder Rung Covers are unique in the way they are formed to fit over the rungs of fire escapes, service ladders and the majority of all other types of ladders. GRP Slip Resistant Ladder Rung Covers are suitable for use on nearly all types of ladders made out of different materials and can be used internally or externally to give your ladder added safety and slip protection.