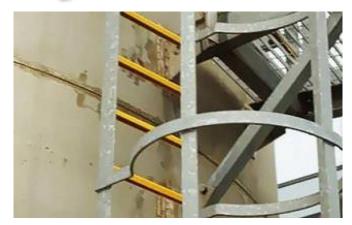

## **Application**

GRP Slip Resistant Ladder Rung Covers are unique in the way they are formed to fit over the rungs of fire escapes, service ladders and the majority of all other types of ladders. GRP Slip Resistant Ladder Rung Covers are suitable for use on nearly all types of ladders made out of different materials and can be used internally or externally to give your ladder added safety and slip protection.